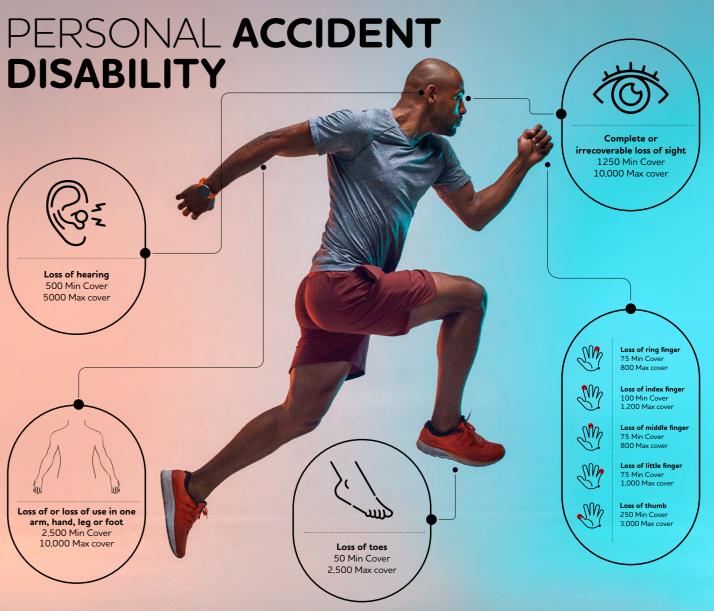

|                                                                                                                                                                                                                                                              | Core Plus                            |                                                                       |                     | lue                                      | Ex                 | Max                      |              |                              |
|--------------------------------------------------------------------------------------------------------------------------------------------------------------------------------------------------------------------------------------------------------------|--------------------------------------|-----------------------------------------------------------------------|---------------------|------------------------------------------|--------------------|--------------------------|--------------|------------------------------|
| Benefit Level                                                                                                                                                                                                                                                | Single Limit                         | Family Limit                                                          | Single Limit        | Family Limit                             | Single Limit       | Family Limit             | Single Limit | Family Limit                 |
| Outpatient Benefits                                                                                                                                                                                                                                          |                                      |                                                                       |                     | , ,                                      |                    |                          |              |                              |
| Outpatient limit (Includes consultations, medications, investigations and procedures)                                                                                                                                                                        | No ove                               | rall limit                                                            | 27,750              | 34,950                                   | 59,600             | 66,800                   | 66,800       | 92,500                       |
| GP consultations - Physical visits                                                                                                                                                                                                                           | 5 visits p                           | er family                                                             | 5 visits pe         | beneficiary                              | 10 visits pe       | r beneficiary            |              | its, subject to<br>ent limit |
| Additional GP Consultations (Available for<br>Hypertension, Diabetes, Hypertension,<br>Rheumatoid arthritis, HIV/AIDS and Chronic renal<br>disease)                                                                                                          | No b                                 | enefit                                                                | No t                | No benefit                               |                    | 4 visits per beneficiary |              | its, subject to<br>ent limit |
| Specialist consultations                                                                                                                                                                                                                                     | No b                                 | enefit                                                                | 2 visits per        | beneficiary                              | 4 visits per       | beneficiary              | 6 visits per | beneficiary                  |
| Additional Specialist consultations (Available for Hypertension, Diabetes, Hypertension, Rheumatoid arthritis, HIV/AIDS and Chronic renal disease)                                                                                                           | No b                                 | enefit                                                                | No t                | No benefit                               |                    | 2 visits per beneficiary |              | beneficiary                  |
| GP consultations - Virtual Visits                                                                                                                                                                                                                            |                                      | O                                                                     | nline consults subj | line consults subject to outpatient limi |                    | quired after 6th vis     | it)          |                              |
| Overall medicine limit                                                                                                                                                                                                                                       | 3,000                                | 5,000                                                                 | 4,050               | 5,550                                    | 7,500              | 11,900                   | 15,400       | 19,750                       |
| Self medication sublimit                                                                                                                                                                                                                                     | 100                                  | 150                                                                   | 200                 | 400                                      | 300                | 600                      | 500          | 700                          |
| Contraceptives (subject to formulary)                                                                                                                                                                                                                        | 50                                   | 00                                                                    | 5                   | 00                                       | 7(                 | 00                       | 1,0          | 50                           |
| Doctor dispensed medication                                                                                                                                                                                                                                  | 500                                  | 750                                                                   | 750                 | 400                                      | 1,050              | 2,050                    | 2,550        | 3,600                        |
| Pharmacy dispensed medication                                                                                                                                                                                                                                | 2,400                                | 4,100                                                                 | 3,100               | 4,100                                    | 6,150              | 9,250                    | 12,350       | 15,400                       |
| Chronic medication (Managed Care Benefit available through registration)                                                                                                                                                                                     |                                      |                                                                       | 10,800              | 12,950                                   | 38,850             | 45,350                   | 51,800       | 69,100                       |
| ARV medication (subject to registration)                                                                                                                                                                                                                     | No b                                 | enefit                                                                |                     |                                          | 12,                | 950                      |              |                              |
| ARV medication (without registration)                                                                                                                                                                                                                        |                                      |                                                                       |                     |                                          | 6,5                | 00                       |              |                              |
| Radiology and Pathology                                                                                                                                                                                                                                      | Subject to                           | basic tests                                                           | 18,500              | 22,600                                   | 21,600             | 36,000                   | 36,000       | 46,250                       |
| HIV pathology (subject to registration)                                                                                                                                                                                                                      |                                      | recommended                                                           |                     |                                          | 3,6                | 600                      |              |                              |
| HIV pathology                                                                                                                                                                                                                                                |                                      | nonitoring                                                            |                     |                                          | 1,8                | 800                      |              |                              |
| Food handlers tests (PUS Swab, Stool Culture,<br>Urine MCS, x-ray)                                                                                                                                                                                           |                                      |                                                                       |                     | 1 per a                                  | annum              |                          |              |                              |
| Infertility diagnostic                                                                                                                                                                                                                                       |                                      | No b                                                                  | enefit              |                                          | 8.2                | 200                      | 11.          | 300                          |
| Covid-19 test                                                                                                                                                                                                                                                |                                      |                                                                       |                     | 4 Rapi                                   |                    |                          |              |                              |
| Medical / surgical procedures (Minor procedures in                                                                                                                                                                                                           | NI. I                                | 64                                                                    | F 1F0               |                                          |                    | 12.250                   | 12.250       | 18.500                       |
| doctors' rooms)                                                                                                                                                                                                                                              | INO D                                | enefit                                                                | 5,150               | 7,200                                    | 9,250              | 12,350                   | 12,350       | 18,500                       |
| Overall dental limit  Basic dentistry (includes consultations, radiology, filling, extraction, cleaning, scaling and polishing, incision and drainage, root canal treatment  Specialised dentistry *(includes crowns, bridges and dentures) and oral surgery | consultation p<br>includes fillings, | imited to 1 basic<br>er beneficiary ,<br>extractions and<br>a control | 14,900              | 21,050                                   | 36,000             | 46,250                   | 46,250       | 56,550                       |
| Orthodontic treatment                                                                                                                                                                                                                                        | No b                                 | enefit                                                                | 10,800              | 16,200                                   | 23,650             | 38,050                   | 36,000       | 49,350                       |
| Optical overall limit                                                                                                                                                                                                                                        | n                                    | /a                                                                    | 3,                  | 100                                      | 4,4                | 100                      | 5,6          | 550                          |
| Optical consultation                                                                                                                                                                                                                                         |                                      |                                                                       |                     | 290 per b                                | eneficiary         |                          |              |                              |
| Single vision lenses (per lens)                                                                                                                                                                                                                              | 200 p                                | er lens                                                               |                     |                                          |                    |                          |              |                              |
| Bifocal lenses                                                                                                                                                                                                                                               |                                      | 6.                                                                    | 20                  | 050                                      | 28                 | 50                       | 36           | 00                           |
| Multifocal lenses                                                                                                                                                                                                                                            | INO D                                | enefit                                                                |                     |                                          |                    |                          |              |                              |
| Frame                                                                                                                                                                                                                                                        | 21                                   | 00                                                                    | 1,050               |                                          | 1,550              |                          | 2,050        |                              |
| Contact lenses (Only claimable as an alternative to frame and lenses)                                                                                                                                                                                        |                                      |                                                                       | Up to 3100 as       | an alternative to tacles                 | Up to              | 4400                     | 56           | 50                           |
| Medical and surgical appliances                                                                                                                                                                                                                              |                                      |                                                                       | 7,200               | 15,400                                   | 15,400             | 20,550                   | 21,600       | 26,750                       |
| Allied health (Rehabilitation therapy, podiatry, occupational therapy, speech therapy, physiotherapy, clinical psychology and clinical dietetics)                                                                                                            | No b                                 | enefit                                                                | 3,100               | 5,150                                    | 8,200              | 13,350                   | 12,350       | 18,500                       |
| Alternative treatments (Homoeopathic treatments, chiropractic, naturopathic, acupuncture, biokinetics, and traditional healing)                                                                                                                              |                                      |                                                                       | 1,550               | 2,550                                    | 1,550              | 2,550                    | 1,550        | 2,550                        |
| Safe male circumcision                                                                                                                                                                                                                                       |                                      |                                                                       |                     |                                          | 1,6                | 50                       |              |                              |
| Mental health helpline                                                                                                                                                                                                                                       |                                      |                                                                       |                     | Online cor                               | nsultations        |                          |              |                              |
| Insurance Benefits                                                                                                                                                                                                                                           |                                      |                                                                       |                     |                                          |                    |                          |              |                              |
| Severe illness                                                                                                                                                                                                                                               |                                      |                                                                       |                     |                                          | 20,000 for adult   | s, 4,000 for child       |              |                              |
| Personal accident disability                                                                                                                                                                                                                                 |                                      |                                                                       |                     |                                          | Cash payout deper  | nding on the injury      |              |                              |
| Premium waiver                                                                                                                                                                                                                                               |                                      |                                                                       |                     | 12 mg                                    | onths cover upon d | eath of principal me     | ember        |                              |
| Travel insurance                                                                                                                                                                                                                                             |                                      |                                                                       | No t                | enefit                                   | P2 m               | nillion                  | P5 n         | nillion                      |
| Funeral Cover                                                                                                                                                                                                                                                | No B                                 | enefit                                                                |                     |                                          |                    |                          |              |                              |
| Member/Spouse/Parent                                                                                                                                                                                                                                         |                                      |                                                                       |                     |                                          |                    |                          |              |                              |
| • Child dependant 14-21                                                                                                                                                                                                                                      |                                      |                                                                       |                     |                                          | 10,0               | 000                      |              |                              |
|                                                                                                                                                                                                                                                              |                                      |                                                                       |                     |                                          |                    |                          |              |                              |
| Child dependant 6-13                                                                                                                                                                                                                                         |                                      |                                                                       |                     |                                          | 5,0                | 000                      |              |                              |